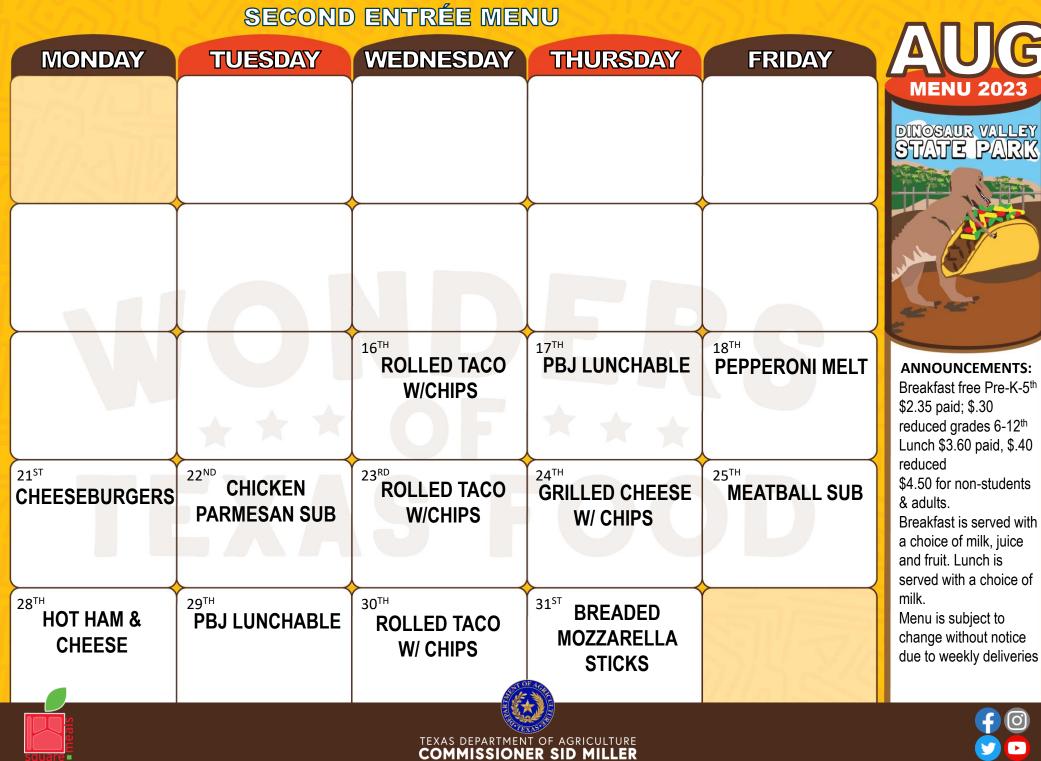

| TEXAS DEPARTMEN<br>COMMISSION                                                                                                 | T OF AGRICULTURE<br>ER SID MILLER                                                                                                                         |                                                                                                                                              |                                                                                                                                                          |  |  |  |

Food and Nutrition Division National School Lunch Program

This product was funded by USDA. This institution is an equal opportunity provider.



Food and Nutrition Division National School Lunch Program This product was funded by USDA. This institution is an equal opportunity provider.