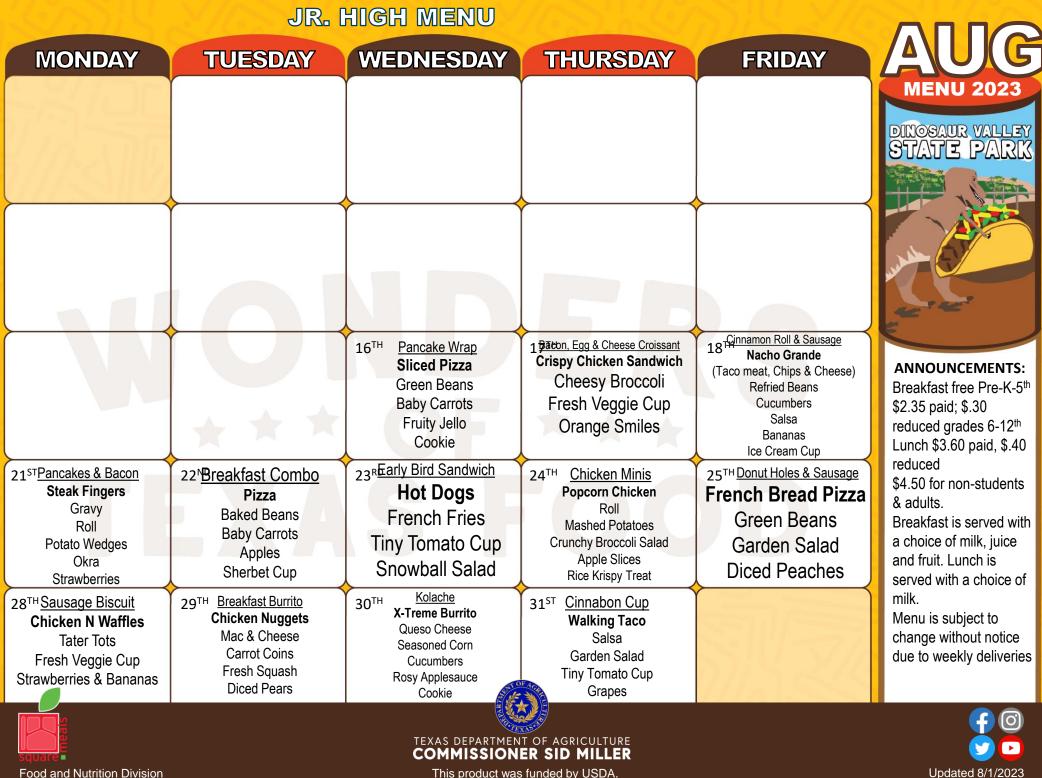

## HIGH SCHOOL MENU

| HIGH SCHOOL MENU                                                                                                        |                                                                                                                      |                                                                                                                               |                                                                                                                                                           |                                                                                                                                              |                                                                                                                                                          |  |  |  |
|-------------------------------------------------------------------------------------------------------------------------|----------------------------------------------------------------------------------------------------------------------|-------------------------------------------------------------------------------------------------------------------------------|-----------------------------------------------------------------------------------------------------------------------------------------------------------|----------------------------------------------------------------------------------------------------------------------------------------------|----------------------------------------------------------------------------------------------------------------------------------------------------------|--|--|--|
| MONDAY                                                                                                                  | TUESDAY                                                                                                              | WEDNESDAY                                                                                                                     | THURSDAY                                                                                                                                                  | FRIDAY                                                                                                                                       |                                                                                                                                                          |  |  |  |
|                                                                                                                         |                                                                                                                      |                                                                                                                               |                                                                                                                                                           |                                                                                                                                              | MENU 2023<br>DINOSAUR VALLEY<br>STATE PARK                                                                                                               |  |  |  |
|                                                                                                                         |                                                                                                                      |                                                                                                                               |                                                                                                                                                           |                                                                                                                                              |                                                                                                                                                          |  |  |  |
|                                                                                                                         |                                                                                                                      | 16 <sup>TH</sup> Pancake Wrap<br>Sliced Pizza<br>Green Beans<br>Baby Carrots<br>Fruity Jello<br>Cookie                        | 1 ₱ãton, Egg & Cheese Croissant<br>Crispy Chicken Sandwich<br>Chips<br>Cheesy Broccoli<br>Fresh Veggie Cup<br>Orange Smiles                               | Cinnamon Roll & Sausage<br>18 Nacho Grande<br>(Taco meat, Chips & Cheese)<br>Refried Beans<br>Cucumbers<br>Salsa<br>Bananas<br>Ice Cream Cup | ANNOUNCEMENTS:<br>Breakfast free Pre-K-5 <sup>th</sup><br>\$2.35 paid; \$.30<br>reduced grades 6-12 <sup>th</sup><br>Lunch \$3.60 paid, \$.40            |  |  |  |
| 21 <sup>st</sup> <u>Mcgriddle Sandwich</u><br>Steak Fingers<br>Gravy<br>Roll<br>Potato Wedges<br>Okra<br>Strawberries   | 22 <sup>▶</sup> <u>Breakfast Combo</u><br>Pizza<br>Baked Beans<br>Baby Carrots<br>Apples<br>Sherbet Cup              | 23R <u>Early Bird Sandwich</u><br>Hot Dogs<br>French Fries<br>Tiny Tomato Cup<br>Snowball Salad                               | 24 <sup>TH</sup> <u>Chicken Minis</u><br><b>Popcorn Chicken</b><br>Roll<br>Mashed Potatoes<br>Crunchy Broccoli Salad<br>Apple Slices<br>Rice Krispy Treat | 25 <sup>TH</sup> Donut Holes & Sausage<br><b>French Bread Pizza</b><br>Green Beans<br>Garden Salad<br>Diced Peaches                          | reduced<br>\$4.50 for non-students<br>& adults.<br>Breakfast is served with<br>a choice of milk, juice<br>and fruit. Lunch is<br>served with a choice of |  |  |  |
| 28 <sup>™</sup> <u>Sausage Biscuit</u><br>Chicken N Waffles<br>Tater Tots<br>Fresh Veggie Cup<br>Strawberries & Bananas | 29 <sup>TH</sup> Breakfast Burrito<br>Chicken Nuggets<br>Mac & Cheese<br>Carrot Coins<br>Fresh Squash<br>Diced Pears | 30 <sup>TH</sup> <u>Kolache</u><br>X-Treme Burrito<br>Queso Cheese<br>Seasoned Corn<br>Cucumbers<br>Rosy Applesauce<br>Cookie | 31 <sup>ST</sup> <u>Cinnabon Cup</u><br>Walking Taco<br>Salsa<br>Garden Salad<br>Tiny Tomato Cup<br>Grapes                                                |                                                                                                                                              | milk.<br>Menu is subject to<br>change without notice<br>due to weekly deliveries                                                                         |  |  |  |
| square                                                                                                                  |                                                                                                                      | TEXAS DEPARTMEN<br>COMMISSION                                                                                                 | T OF AGRICULTURE<br>ER SID MILLER                                                                                                                         |                                                                                                                                              |                                                                                                                                                          |  |  |  |