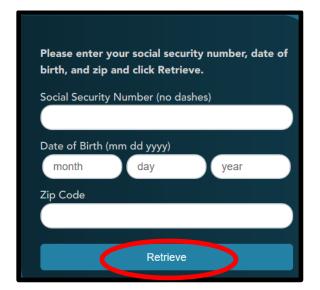

You will need to know your social security number, date of birth and <mark>zip code of your mailing address</mark> to create your account.

Enter the required information and select retrieve.

Once you enter this information your account will be created. There are just a few more steps to finalize your account.