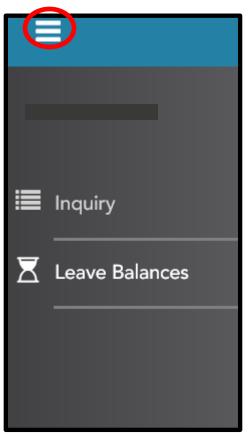

The navigation menu is on the left-hand side of the page. Use the stacked bar icon to expand the menu.

To log out use the icon in the upper right-hand corner.

You need to be aware, if you forget the username or password, we have no way to retrieve the information. You will need to call Gayle at the admin to have the account deleted. The information will remain the same, but you will have to go back through the steps above to recreate an account.