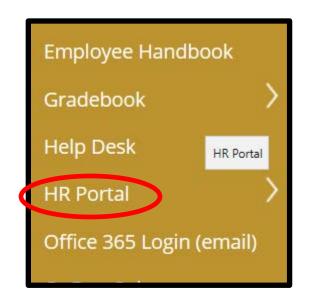

## Logging Into the HISD Human Resource Portal

The link to access the portal:

https://txeis09.txeis.net/EmployeePortal/login?distid=039902

Locate the STAFF section of the school website.

Select the link to HR Portal.